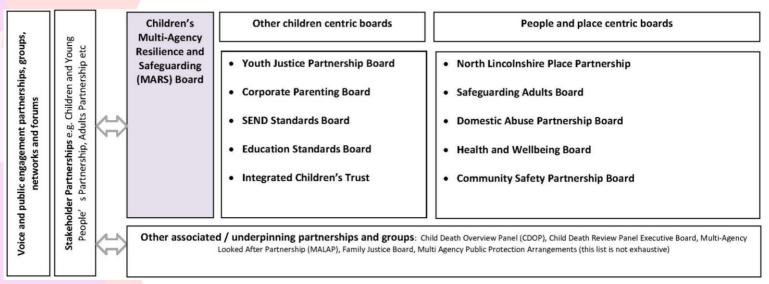

## North Lincolnshire Strategic Boards Partnership Structure

The Local Arrangements have been established in the context of wider partnership arrangements for the people and across the place of North Lincolnshire. As such, the Local Arrangements link into other strategic partnership workstreams that support children, young people, families and adults. A strategic board and partnership structure is detailed below: