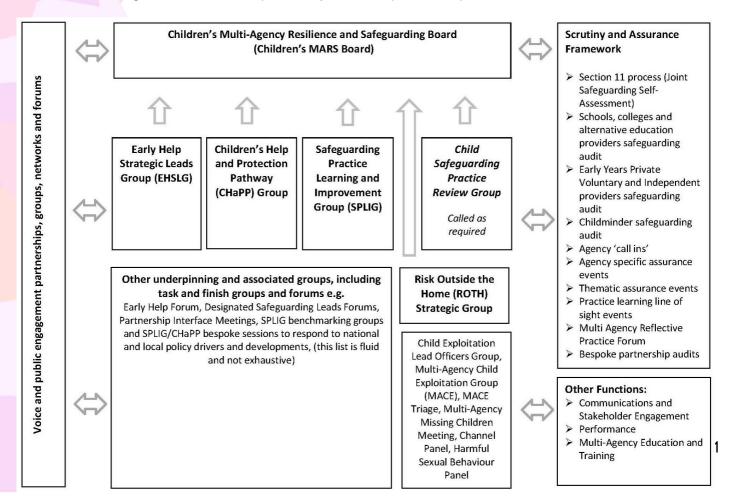

## North Lincolnshire Strategic Boards Partnership Structure

The Local Arrangements are underpinned by a robust partnership structure, as detailed below: